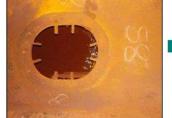

|                                                      |  | CLASSIFICATION | COMPANHIA PORTUÁRIA BAIA<br>DE SEPETIBA (CPBS) |                         |
|------------------------------------------------------|--|----------------|------------------------------------------------|-------------------------|
| ANNEX B – GEOTEXTILE INSTALLATION<br>PORT REGULATION |  |                | Nr. VALE                                       | PAGE<br>1/1             |
|                                                      |  |                | Nr. (CONTRACTOR)                               | REV.<br><b>19/05/22</b> |

## **GEOTEXTILE INSTALLATION**







## COVER REMOVED



## GEOTEXTILE INVOLVING ALL THE LID FITTING THE SPACE



BILGER COVER



COVER REMOVED



GEOTEXTILE INVOLVING ALL THE LID

In case there is no geotextile burlaps on board, please, remove the covers and leave them by the bilges, to optimize the installation by the ship's crew.



WRONG



WRONG



RIGH