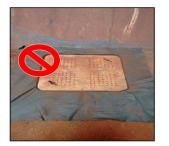

## COVER REMOVED

## GEOTEXTILE INVOLVING ALL THE LID FITTING THE SPACE

BILGER COVER

COVER REMOVED

GEOTEXTILE INVOLVING ALL THE LID

In case there is no geotextile burlaps on board, please, remove the covers and leave them by the bilges, to optimize the installation by the ship's crew.

WRONG

WRONG

RIGH