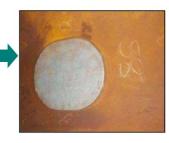

## GEOTEXTILE INVOLVING ALL THE LID FITTING THE SPACE

BILGER COVER

COVER REMOVED

GEOTEXTILE INVOLVING ALL THE LID

In case there is no geotextile burlaps on board, please, remove the covers and leave them by the bilges, to optimize the installation by the ship's crew.