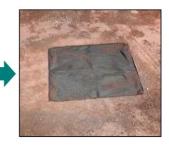

## GEOTEXTILE INVOLVING ALL THE LID FITTING THE SPACE

BILGER COVER

COVER REMOVED

GEOTEXTILE INVOLVING ALL THE LID

In case there is no geotextile burlaps on board, please, remove the covers and leave them by the bilges, to optimize the installation by the ship's crew.