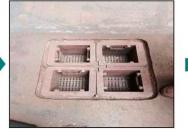

|                                                      |  | CLASSIFICATION | COMPANHIA PORTUÁRIA BAIA<br>DE SEPETIBA (CPBS) |                         |
|------------------------------------------------------|--|----------------|------------------------------------------------|-------------------------|
| ANNEX B – GEOTEXTILE INSTALLATION<br>PORT REGULATION |  |                | Nr. VALE                                       | PAGE<br>1/1             |
|                                                      |  |                | Nr. (CONTRACTOR)                               | REV.<br><b>19/05/22</b> |

## **GEOTEXTILE INSTALLATION**







## COVER REMOVED



## GEOTEXTILE INVOLVING ALL THE LID FITTING THE SPACE



BILGER COVER



COVER REMOVED



GEOTEXTILE INVOLVING ALL THE LID

In case there is no geotextile burlaps on board, please, remove the covers and leave them by the bilges, to optimize the installation by the ship's crew.



WRONG



WRONG



RIGH