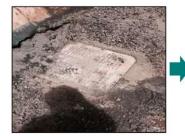

|                                                      |  | CLASSIFICATION | COMPANHIA PORTUÁRIA BAIA<br>DE SEPETIBA (CPBS) |                         |
|------------------------------------------------------|--|----------------|------------------------------------------------|-------------------------|
| ANNEX B – GEOTEXTILE INSTALLATION<br>PORT REGULATION |  |                | Nr. VALE                                       | PAGE<br>1/1             |
|                                                      |  |                | Nr. (CONTRACTOR)                               | REV.<br><b>19/05/22</b> |

## **GEOTEXTILE INSTALLATION**







## COVER REMOVED



## GEOTEXTILE INVOLVING ALL THE LID FITTING THE SPACE



BILGER COVER



COVER REMOVED



GEOTEXTILE INVOLVING ALL THE LID

In case there is no geotextile burlaps on board, please, remove the covers and leave them by the bilges, to optimize the installation by the ship's crew.



WRONG



WRONG



RIGH