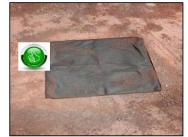

## COVER REMOVED

## GEOTEXTILE INVOLVING ALL THE LID FITTING THE SPACE

BILGER COVER

COVER REMOVED

GEOTEXTILE INVOLVING ALL THE LID

In case there is no geotextile burlaps on board, please, remove the covers and leave them by the bilges, to optimize the installation by the ship's crew.

WRONG

WRONG

RIGH