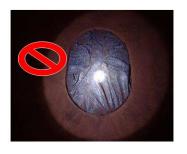

|
|------------------------------------------------------|--|----------------|------------------------------------------------|-------------------------|
| ANNEX B – GEOTEXTILE INSTALLATION<br>PORT REGULATION |  |                | Nr. VALE                                       | PAGE<br>1/1             |
|                                                      |  |                | Nr. (CONTRACTOR)                               | REV.<br><b>19/05/22</b> |

## **GEOTEXTILE INSTALLATION**







## COVER REMOVED



## GEOTEXTILE INVOLVING ALL THE LID FITTING THE SPACE



BILGER COVER



COVER REMOVED



GEOTEXTILE INVOLVING ALL THE LID

In case there is no geotextile burlaps on board, please, remove the covers and leave them by the bilges, to optimize the installation by the ship's crew.



WRONG



WRONG



RIGH